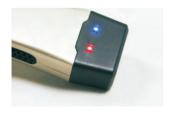

- Sensor area
- Oisplay
- 6 Anti-slide area

- **LED** indicator
- 4 Label Area
- Output
  USB port

#### **Display**

Double protection LED display, prompting when scan tag, beating, low battery and communication.