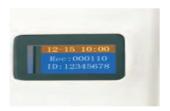

#### **Display**

Double protection LED display, prompting when scan tag, beating, low battery and communication.