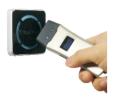

### **RFID Reading**

Through the 125Khz frequency reading the tag, unnecessary to direct touching the checkpoint via Equipment.