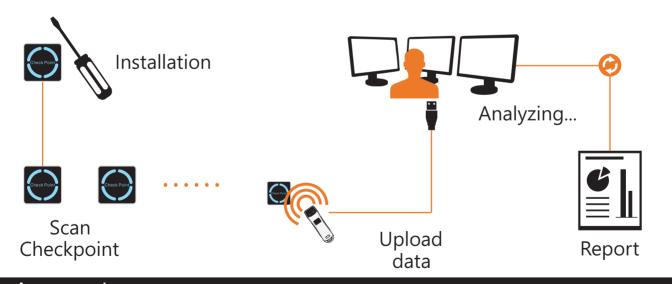

|
| Battery              | 3.7v built-in rechargeable li-ion battery                            |
| Prompt               | LED + Vibration                                                      |
| Standard accessories | Data cable, safety protective cover,                                 |
|                      | charger plug, software                                               |
| Baud rate            | 115200 bps                                                           |
| Performance          | IP 67, waterproof, shockproof                                        |
| Dimension            | 130mm x 40mm x25mm                                                   |
| Net weight           | 170g                                                                 |

# **Working Map**



# Accessories



Charger



USB cable



Case



Software



Manual