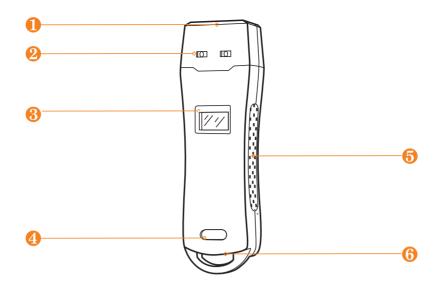

- Sensor area
- Oisplay
- 6 Anti-slide area

- **LED** indicator
- 4 Label Area
- Output
  USB port