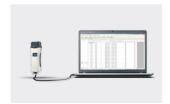

#### **USB** transmission

Data can be exported to software with USB cable. No need to purchase docking station additionally .

| Technical Parameters |                                                                      |
|----------------------|----------------------------------------------------------------------|
| FEATURES             | GUARD TOUR/PATOL SYSTEM(with screen)                                 |
| Display              | 0.8" LCD, can display time, card number, records, impact record, etc |
| Reading technology   | Read 125kHz EM(ID) tags proximity                                    |
| Material             | Aluminum alloy                                                       |
| Storage              | 80,000 pieces                                                        |
| Impact record        | 32,000 pieces                                                        |
| Workable temperature | -20 to 70 °C                                                         |
| Workable humidity    | 30% to 90%                                                           |
| Communication        | USB cable                                                            |
| Battery              | 3.7v built-in rechargeable li-ion battery                            |
| Prompt               | LED + Vibration                                                      |
| Standard accessories | Data cable, safety protective cover,                                 |
|                      | charger plug, software                                               |
| Baud rate            | 115200 bps                                                           |
| Performance          | IP 67, waterproof, shockproof                                        |
| Dimension            | 130mm x 40mm x25mm                                                   |
| Net weight           | 170g                                                                 |