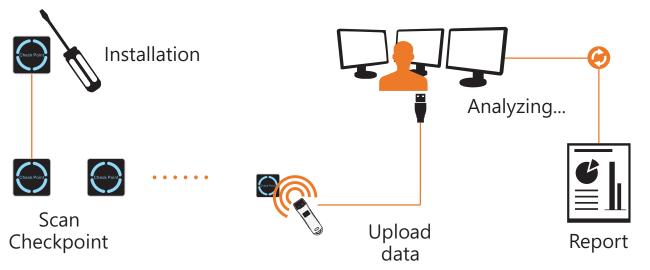

d increase efficiency and at the patrolling work



#### **USB** transmission

Data can be exported to software with USB cable. No need to purchase docking station additionally .

## **Technical Parameters**

Function USB LCD LED (torch)

YES/NO YES NO NO

Reading technology Read 125kHz EM(ID) tags proximity

Material Aluminum alloyWork power consumption30mA

Storage 80,000 pieces Impact record 32,000 pieces

Workable temperature degree Celsius -20 to 70

Workable humidity 30% to 90% Communication USB cable

Battery 3.7v built-in rechargeable li-ion battery

Prompt LED +vibration

Data cable, safety protective cover,

Standard accessories charger plug, software

Baud rate 115200

Performance IP 67, waterproof, shockproof

Dimension 130mm x 40mm x 25mm

Net weight 170g

## **Working Map**



## Content



Charger

ger USB cable







Case

Software

Manual