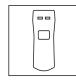

# RUGGED GUARD TOUR SOLUTION PROFESSIONAL MANUFACTURER SINCE 2006

- Sensor area
- 8 Label Area
- 6 USB port

- **LED** indicator
- 4 Anti-slide area

#### **RFID Reading**

RFID reader does not need to touch the checkpoint, proximity sensor. Checkpoint can be installed in the wall. Waterproof and long-lasting.

#### **Metal body**

Metal body, durable structure to resist dropping

#### **Impact Records**

Impact record is a timing when employee sabotages the device, through this timing to ask for the accountability of maintenance and increase efficiency and at the patrolling work

#### **USB** transmission

Data can be exported to software with USB cable. No need to purchase docking station additionally .