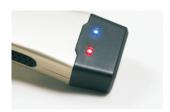

# RUGGED GUARD TOUR SOLUTION PROFESSIONAL MANUFACTURER SINCE 2006

- Sensor area
- 8 Label Area
- 6 USB port

- **LED** indicator
- 4 Anti-slide area

#### **RFID Reading**

RFID reader does not need to touch the checkpoint, proximity sensor. Checkpoint can be installed in the wall. Waterproof and long-lasting.

#### **Metal body**

Metal body, durable structure to resist dropping

#### **Impact Records**

Impact record is a timing when employee sabotages the device, through this timing to ask for the accountability of maintenance and increase efficiency and at the patrolling work

#### **USB** transmission

Data can be exported to software with USB cable. No need to purchase docking station additionally .