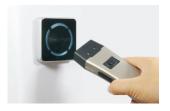

#### **RFID Reading**

RFID reader does not need to touch the checkpoint, proximity sensor. Checkpoint can be installed in the wall. Waterproof and long-lasting.