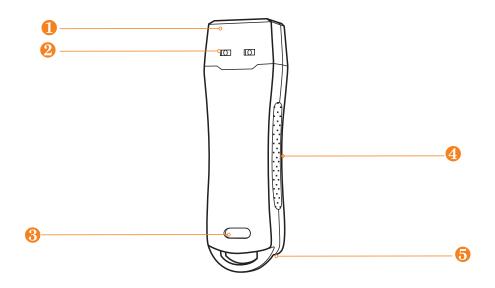

# RUGGED GUARD TOUR SOLUTION PROFESSIONAL MANUFACTURER SINCE 2006

- Sensor area
- 8 Label Area
- 6 USB port

- **LED** indicator
- 4 Anti-slide area