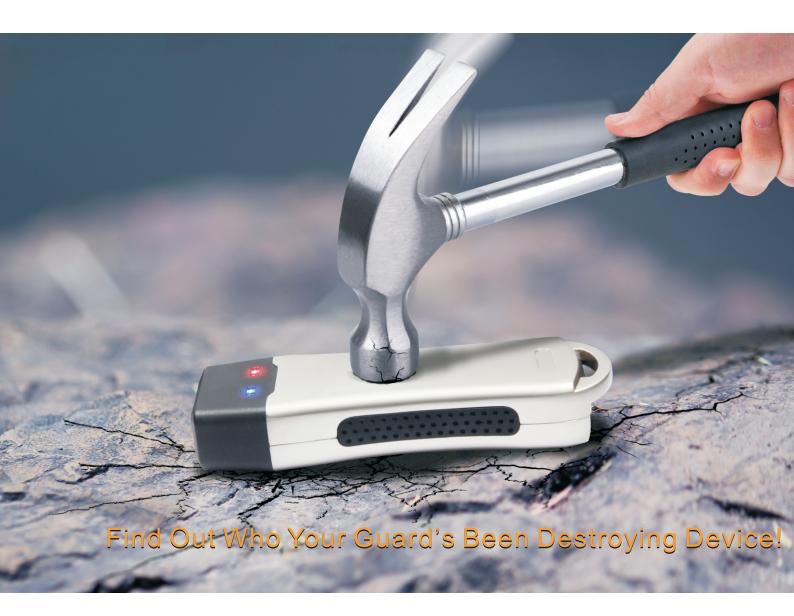

# RUGGED GUARD TOUR SOLUTION PROFESSIONAL MANUFACTURER SINCE 2006

- Sensor area
- 8 Label Area
- 6 USB port

- **LED** indicator
- 4 Anti-slide area

#### **Impact Records**

Impact record is a timing when employee sabotages the device, through this timing to ask for the accountability of maintenance and increase efficiency and at the patrolling work